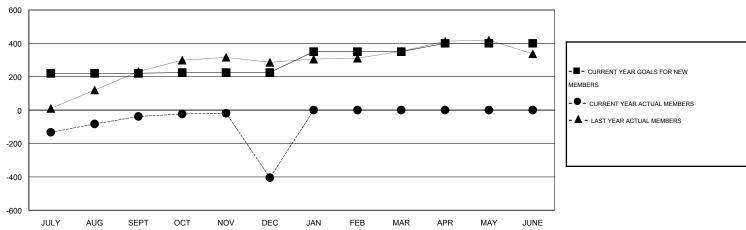

#### GOALS AND ACTUAL MEMBERS CUMULATIVE

| DROPPED CLUBS: 15  DROPPED MEMBERS |     | 64 CLUBS OF 147 ADDED 1 OR MORE<br>NEW MEMBERS | GENDER DISTRIBUT  MALE  FEMALE | I <u>ON</u><br>4,425 (82.43%)<br>943 (17.57%) |      |
|------------------------------------|-----|------------------------------------------------|--------------------------------|-----------------------------------------------|------|
| DECEASED                           | 6   | CLICK HERE FOR HEALTH                          |                                | 1                                             | ,421 |
| CLUB CANCELLED                     | 340 | ASSESSMENT DATA                                | FAMILY UNIT MEMBERS            |                                               | -    |
| OTHER                              | 394 |                                                | HEAD OF HOUSEHOLD              |                                               | 669  |
| TOTAL                              | 740 |                                                | NON-HEAD OF HOUSEHOLD          |                                               | 752  |