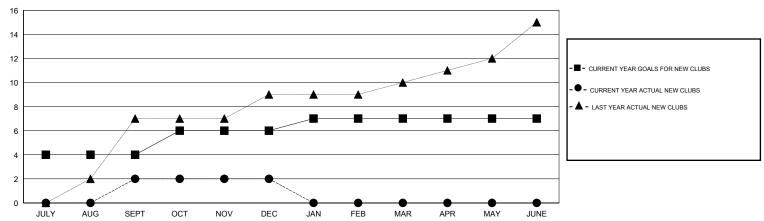

| 220                | 266                                 | 304                | -38              |
| OCT/NOV/DEC   | 2                | 0                 | 15               | -15              | OCT/NOV/DEC           | 5                  | 69                                  | 436                | -367             |
| JAN/FEB/MAR   | 1                | 0                 | 0                | 0                | JAN/FEB/MAR           | 125                | 0                                   | 0                  | 0                |
| APR/MAY/JUNE  | 0                | 0                 | 0                | 0                | APR/MAY/JUNE          | 50                 | 0                                   | 0                  | 0                |

### GOALS AND ACTUAL NEW CLUBS CUMULATIVE



#### GOALS AND ACTUAL MEMBERS CUMULATIVE



| DROPPED CLUBS: 15  DROPPED MEMBERS |     | 64 CLUBS OF 147 ADDED 1 OR MORE<br>NEW MEMBERS | GENDER DISTRIBUT  MALE  FEMALE | I <u>ON</u><br>4,425 (82.43%)<br>943 (17.57%) |      |
|------------------------------------|-----|------------------------------------------------|--------------------------------|-----------------------------------------------|------|
| DECEASED                           | 6   | CLICK HERE FOR HEALTH                          |                                | 1                                             | ,421 |
| CLUB CANCELLED                     | 340 | ASSESSMENT DATA                                | FAMILY UNIT MEMBERS            |                                               | -    |
| OTHER